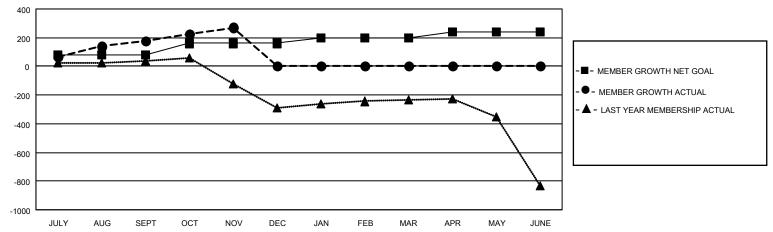

#### District 3234D2

| Clubs         |               |             |               | Members               |                        |                         |                                                    |  |
|---------------|---------------|-------------|---------------|-----------------------|------------------------|-------------------------|----------------------------------------------------|--|
|               | RESULTS FOR   | R 2020-2021 |               | RESULTS FOR 2020-2021 |                        |                         |                                                    |  |
| QUARTER       | NEW CLUB GOAL | NEW CLUBS   | DROPPED CLUBS | QUARTER MEME          | BER GROWTH NET<br>GOAL | MEMBER GROWTH<br>ACTUAL | DROPPED<br>MEMBERS ACTUAL<br>(including transfers) |  |
| JULY/AUG/SEPT | 4             | 5           | 3             | JULY/AUG/SEPT         | 80                     | 285                     | 99                                                 |  |
| OCT/NOV/DEC   | 1             | 1           | 0             | OCT/NOV/DEC           | 80                     | 127                     | 32                                                 |  |
| JAN/FEB/MAR   | 1             | 0           | 0             | JAN/FEB/MAR           | 40                     | 0                       | 0                                                  |  |
| APR/MAY/JUNE  | 0             | 0           | 0             | APR/MAY/JUNE          | 40                     | 0                       | 0                                                  |  |

#### GOALS AND ACTUAL MEMBERS CUMULATIVE

|                            |     | ·                                              |                            |                |       |
|----------------------------|-----|------------------------------------------------|----------------------------|----------------|-------|
| DROPPED CLUBS: 3           |     | 51 CLUBS OF 141 ADDED 1 OR MORE<br>NEW MEMBERS | GENDER DISTRIBUTION        |                |       |
|                            |     |                                                | MALE                       | 4,128 (57.64%) |       |
|                            |     | 1                                              | FEMALE                     | 3,034 (42.36%) |       |
| DROPPED MEMBERS            |     |                                                |                            |                |       |
| DECEASED                   | 10  | CLICK HERE FOR CUMULATIVE                      | TOTAL FAMILY UNIT MEMBERS  |                | 5,554 |
| CLUB CANCELLED 0 OTHER 121 |     | MEMBERSHIP DATA                                | FAMILY MEMBERS PAYING HALF |                | 3,317 |
|                            |     |                                                |                            |                |       |
| TOTAL                      | 131 |                                                | DOLO                       |                |       |