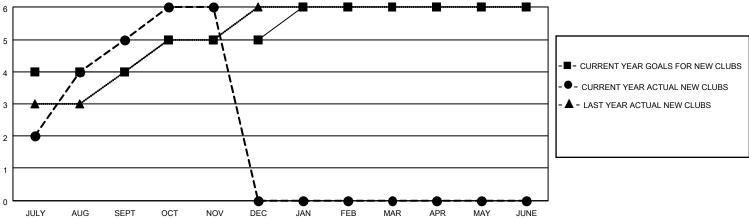

#### District 3234D2

| Clubs         |               |             |               | Members               |                        |                         |                                                    |  |
|---------------|---------------|-------------|---------------|-----------------------|------------------------|-------------------------|----------------------------------------------------|--|
|               | RESULTS FOR   | R 2020-2021 |               | RESULTS FOR 2020-2021 |                        |                         |                                                    |  |
| QUARTER       | NEW CLUB GOAL | NEW CLUBS   | DROPPED CLUBS | QUARTER MEME          | BER GROWTH NET<br>GOAL | MEMBER GROWTH<br>ACTUAL | DROPPED<br>MEMBERS ACTUAL<br>(including transfers) |  |
| JULY/AUG/SEPT | 4             | 5           | 3             | JULY/AUG/SEPT         | 80                     | 285                     | 99                                                 |  |
| OCT/NOV/DEC   | 1             | 1           | 0             | OCT/NOV/DEC           | 80                     | 127                     | 32                                                 |  |
| JAN/FEB/MAR   | 1             | 0           | 0             | JAN/FEB/MAR           | 40                     | 0                       | 0                                                  |  |
| APR/MAY/JUNE  | 0             | 0           | 0             | APR/MAY/JUNE          | 40                     | 0                       | 0                                                  |  |

# GOALS AND ACTUAL NEW CLUBS CUMULATIVE